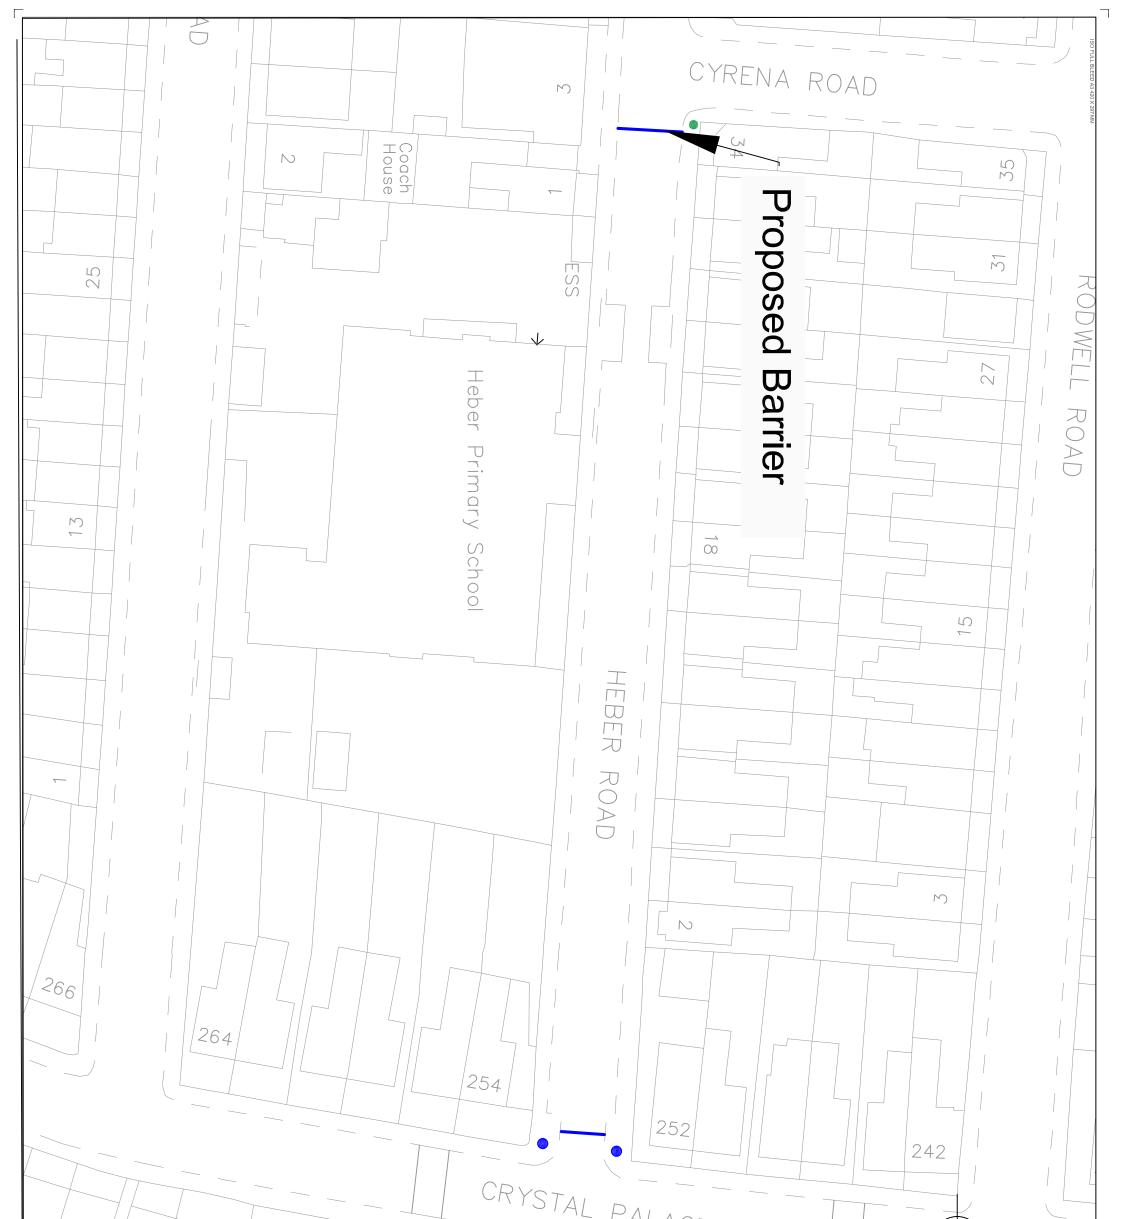

Feedback from Stakeholders

Comments

Recommendation

@lb\_southwark

facebook.com/southwarkcouncil

outhwar Council southwark.gov.uk

Based on the officer's investigation it is recommended:

- To install a timed closure on Heber Road at the junction with Cyrena Road and Crystal Palace Road.
- Hours of operation for the closure:
  - o AM: 08:30 9.15
  - PM: 15:00 15:45
- The closure will be enforced using moveable barriers to maintain a Pedestrian and Cycle Zone.

A design drawing of the proposal is provided within this document.

| Audit trail           |          |
|-----------------------|----------|
| Reference             | 36       |
| Report author         | КН       |
| Ward members notified | 19/11/20 |

|                                                                                                                                                                                                                                                                                                    |                                                                                                                                                                                                                                                                                                                                                                                                                                                                                                                                                                                                                               | 692                  | PALACE                                                                                 | ROAD                                     |                                 | Nort       |
|----------------------------------------------------------------------------------------------------------------------------------------------------------------------------------------------------------------------------------------------------------------------------------------------------|-------------------------------------------------------------------------------------------------------------------------------------------------------------------------------------------------------------------------------------------------------------------------------------------------------------------------------------------------------------------------------------------------------------------------------------------------------------------------------------------------------------------------------------------------------------------------------------------------------------------------------|----------------------|----------------------------------------------------------------------------------------|------------------------------------------|---------------------------------|------------|
| School Streets Closure   TITLE:   Heber Road - School Street<br>Closure   STATUS: Masterplan   OHE CROWNE INTS   ARSTER INTS   SCALE: NTS   SCALE: NTE   DEWNING NO:   HR_01   INTE ISSUED:   JUNE 2020 | REV     DATE     REVISION DESCRIPTION / DETALS     DRN     CHVO     APRVD       REV     DATE     REVISION DESCRIPTION / DETALS     DRN     EW     MeV       REV     DATE     REVISION DESCRIPTION / DETALS     DRN     EW     MeV       REV     DATE     REVISION DESCRIPTION / DETALS     DRN     EW     MeV       REV     DATE     REVISION DESCRIPTION / DETALS     DRN     EW     MeV       REVISION DESCRIPTION / DETALS     BV     EW     EW     MeV     MeV       REVISION DESCRIPTION / DETALS     EW     EW     EW     EW     EW     EW       SouthWark Convuk     Konvuk     Konvuk     Konvuk     EW     EW     EW | Except for<br>access | PEDESTRIAN<br>and CYCLE<br>ZONE<br>Mon - Fri<br>8.30 am - 9.15 am<br>3.15 pm - 3.45 pm | Proposed<br>sign on<br>existing<br>post. | Proposed<br>sign and<br>post X2 | both ends. |